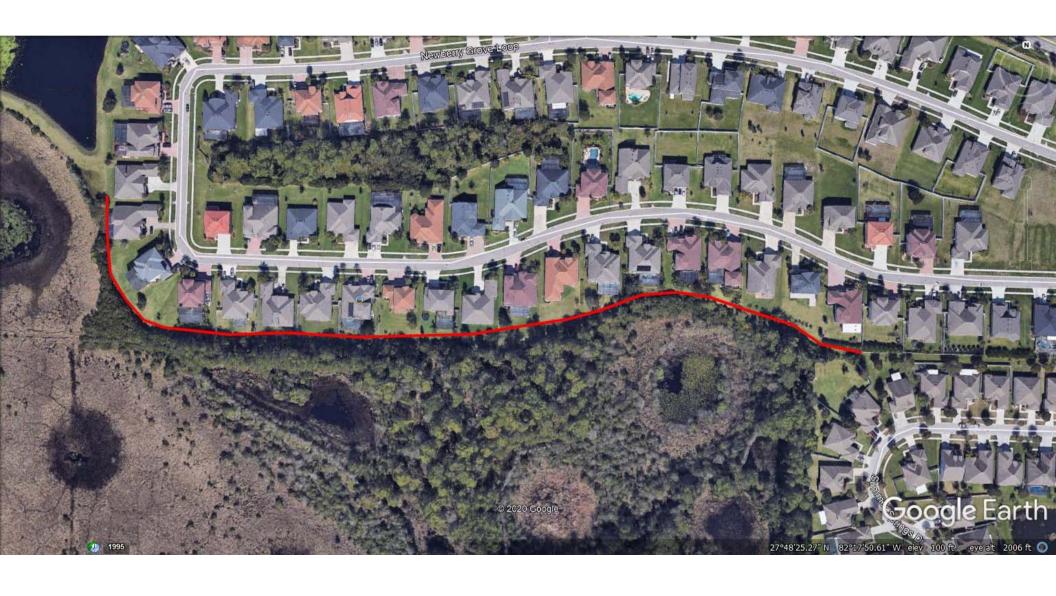

2. Consideration of Conservation Cutback Services Proposals (Summary table attached)

Exhibit 10

Newberry Grove Loop

• LMP Proposal No. 65377 - \$6,050.00

Exhibit 11A

• Steadfast Environmental Proposal No. 83 - \$4,884.00

Exhibit 11B

➤ Gilmerton Mist Lane

• LMP Proposal No. 65376 - \$3,918.75

Exhibit 12A

• Steadfast Environmental Proposal No. 84 - \$2,779.00

Exhibit 12B