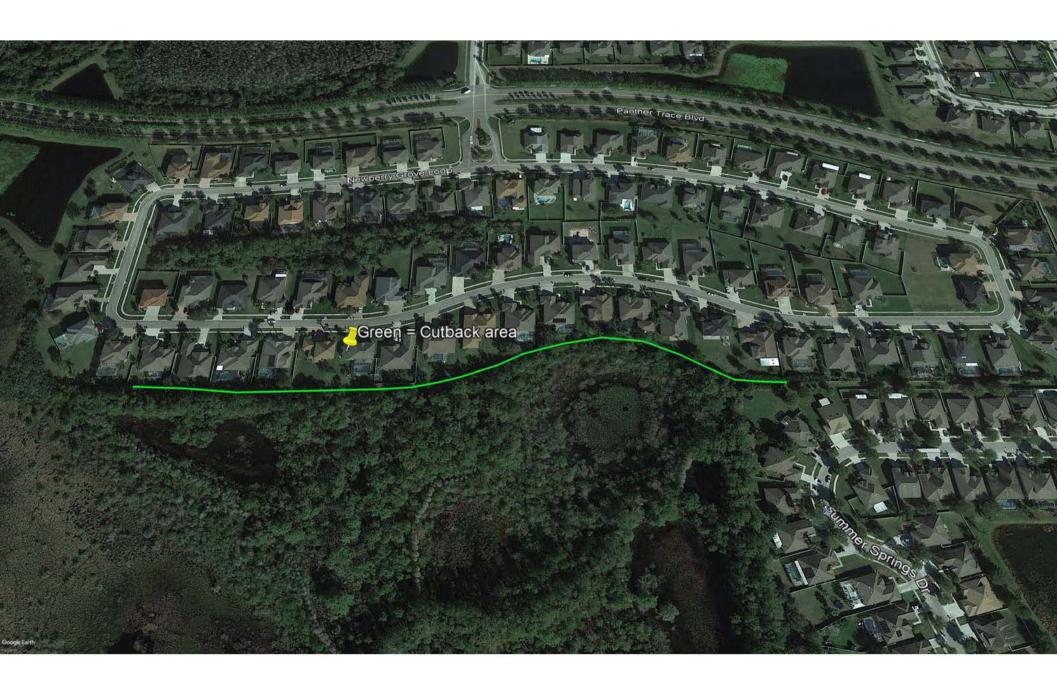

2. Consideration of Conservation Cutback Services Proposals (Summary table attached)

Exhibit 10

Newberry Grove Loop

• LMP Proposal No. 65377 - \$6,050.00

Exhibit 11A

• Steadfast Environmental Proposal No. 83 - \$4,884.00

Exhibit 11B

➤ Gilmerton Mist Lane

• LMP Proposal No. 65376 - \$3,918.75

Exhibit 12A

• Steadfast Environmental Proposal No. 84 - \$2,779.00

Exhibit 12B