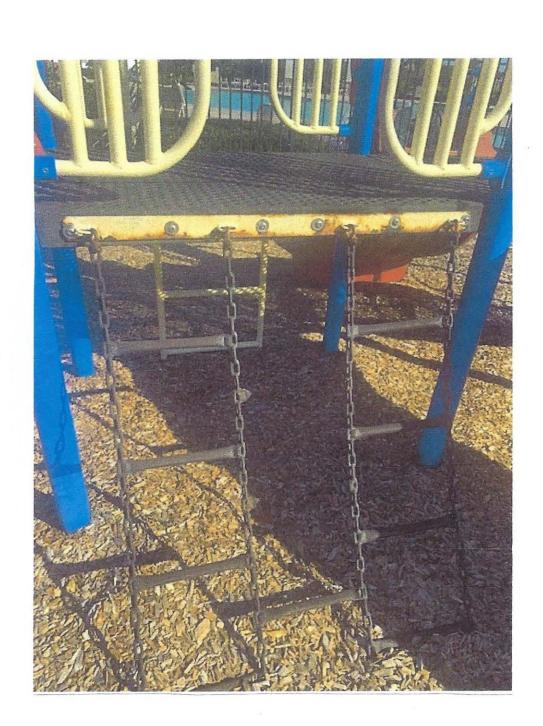

#### VI. Business Matters

- A. Old Business
  - 1. Consideration and Approval of LMP Proposal No. 64069 for Sod Replacement \$2,280.00

Exhibit 8

- B. New Business
  - Consideration and Approval of Florida Playstructures Removal and Replacement of Playground Equipment (Net Climber) Proposal - \$4,555.00

Exhibit 9

| VI. Business Matters (continued | VI. | <b>Business M</b> | Aatters ( | continued |
|---------------------------------|-----|-------------------|-----------|-----------|
|---------------------------------|-----|-------------------|-----------|-----------|